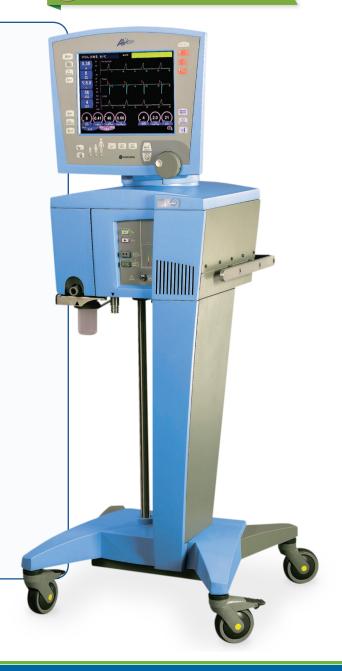

## Performance without compromise

The AVEA ventilator system is a versatile critical care ventilator that features both invasive and non-invasive applications meeting the needs of all neonatal, pediatric, and adult patients.

## Features:

- BiCore<sup>™</sup> technology integrated into the AVEA ventilator features work of breathing guided ventilator weaning and transpulmonary pressure guidance to allow optimized PEEP titration.
- Volume-based capnography with Advanced CO2 measurements.
- Precision gas delivery system that supplies accurate tidal volumes from 2 mL to 2.5 L that automatically compensates for Heliox gas delivery.
  - On-board compressor that is capable of operating the ventilator for up to two hours on optional internal battery.
- Tracheal, Esophageal and Transpulmonary pressure monitoring.
- Automated MIP/NIF, AutoPEEP and Slow Flow maneuvers.
- Programmable oxygen increase.
- Artificial airway and leak compensation.